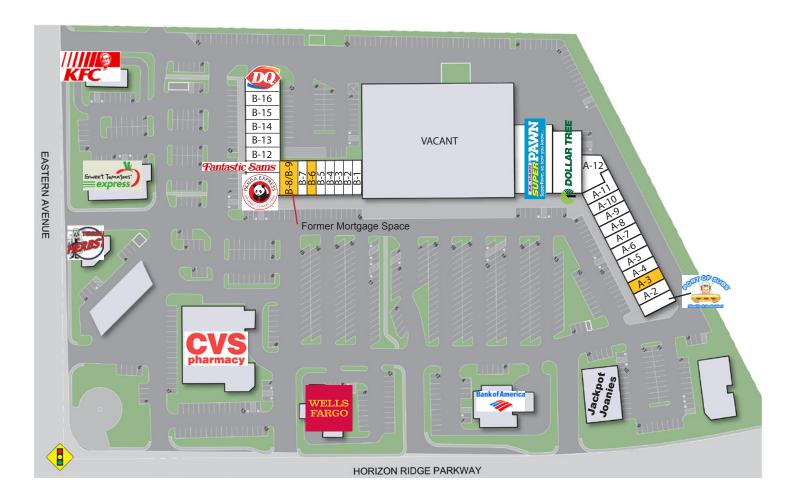

## 2650 W Horizon Ridge | Henderson, NV 89052

| SUITE      | TENANT                         | S.F.  |
|------------|--------------------------------|-------|
| Retail A I | Dollar Tree                    | 7,200 |
| Retail A2  | Superpawn/Cash America         | 5,954 |
| A-I        | Port of Subs                   | 1,440 |
| A-2        | Buon Gusto Pizza               | 1,200 |
| A-3        | Available                      | 780   |
| A-4        | Heavenly Smiles Dental         | 1,620 |
| A-5        | Quality Shoe Inc.              | 1,500 |
| A-6        | Utd. Studios of Self Defense   | 1,140 |
| A-7        | Inko Jet                       | 1,200 |
| A-8        | PSJ Creations                  | 1,440 |
| A-9        | Exclusive Tailoring            | 960   |
| A-10       | H & R Block                    | 1,200 |
| A-II       | Anderson Audiology             | 1,200 |
| A-12       | National Youth Sports          | 2,394 |
| B-I        | Chiropractic & Wellness Center | 1,235 |

| SUITE | TENANT                  | S.F.  |
|-------|-------------------------|-------|
| B-2   | Alka Water Store        | 1,528 |
| B-3   | Dollar Loan Center      | 1,235 |
| B-4   | Prestige Travel         | 1,235 |
| B-5   | PostNet                 | 1,235 |
| B-6   | Available               | 1,365 |
| B-7   | Fausto's Mex Grill      | 1,365 |
| B-8/9 | Available               | 2,145 |
| B-10  | Panda Express           | 1,835 |
| B-II  | Fantastic Sam's         | 1,062 |
| B-12  | Paradise Nails          | 1,080 |
| B-13  | Classic Cigars          | 1,020 |
| B-14  | Petiquette Pet Grooming | 1,200 |
| B-15  | Maple Cleaners          | 1,200 |
| BI6   | Massage Center          | 1,200 |
| B-17  | Dairy Queen             | 1,620 |
|       |                         |       |