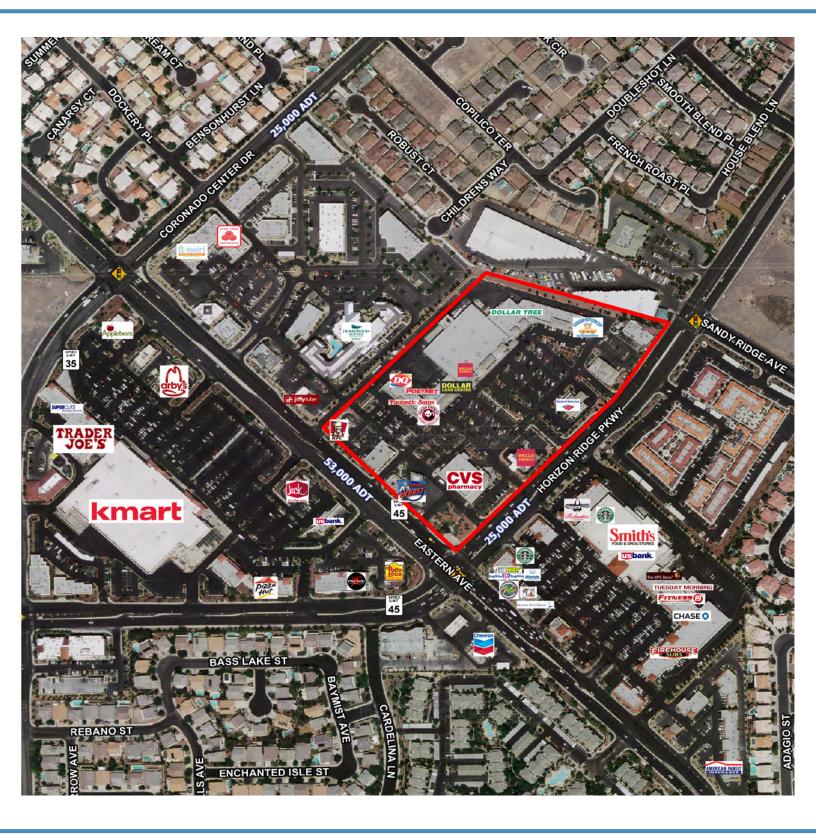

### HORIZON POINTE 2650 W HORIZON RIDGE HENDERSON, NV 89052

**SHOPPING CENTER** 

±780 - 2,145 SF

| PROPERTY DETAILS |                                               |  |
|------------------|-----------------------------------------------|--|
| PROPERTY TYPE:   | Neighborhood Shopping Center                  |  |
| YEAR BUILT:      | 2000                                          |  |
| ZONING:          | CC (Community Commercial - City of Henderson) |  |
| AVAILABLE SPACE: | ±780 to ±2,145 SF                             |  |
| CROSS STREETS:   | Eastern Avenue & Horizon Ridge Parkway        |  |

#### PROPERTY HIGHLIGHTS

- Highly Affluent Demographic (Green Valley Ranch, Seven Hills, and Anthem)
- Tremendous Traffic Counts Over 71,000 Cars Per Day (NDOT 2013)
- · Great Mix of Local and National Tenants!
- Come Join Panda Express, Wells Fargo, CVS, Dollar Tree, Bank of America, Port of Subs, Fantastic Sam's and more!!