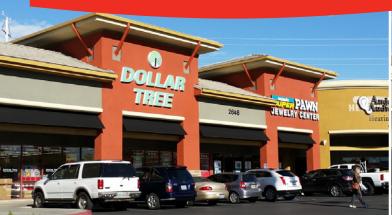

#### PROPERTY HIGHLIGHTS

- Highly Affluent Demographic (Green Valley Ranch, Seven Hills, and Anthem)
- Tremendous Traffic Counts Over 71,000 Cars Per Day (NDOT 2013)
- · Great Mix of Local and National Tenants!
- Come Join Panda Express, Wells Fargo, CVS, Dollar Tree, Bank of America, Port of Subs, Fantastic Sam's and more!!

## 2650 W Horizon Ridge | Henderson, NV 89052

| SUITE      | TENANT                         | S.F.  |
|------------|--------------------------------|-------|
| Retail A I | Dollar Tree                    | 7,200 |
| Retail A2  | Superpawn/Cash America         | 5,954 |
| A-I        | Port of Subs                   | 1,440 |
| A-2        | Buon Gusto Pizza               | 1,200 |
| A-3        | Available                      | 780   |
| A-4        | Heavenly Smiles Dental         | 1,620 |
| A-5        | Quality Shoe Inc.              | 1,500 |
| A-6        | Utd. Studios of Self Defense   | 1,140 |
| A-7        | Inko Jet                       | 1,200 |
| A-8        | PSJ Creations                  | 1,440 |
| A-9        | Exclusive Tailoring            | 960   |
| A-10       | H & R Block                    | 1,200 |
| A-II       | Anderson Audiology             | 1,200 |
| A-12       | National Youth Sports          | 2,394 |
| B-I        | Chiropractic & Wellness Center | 1,235 |